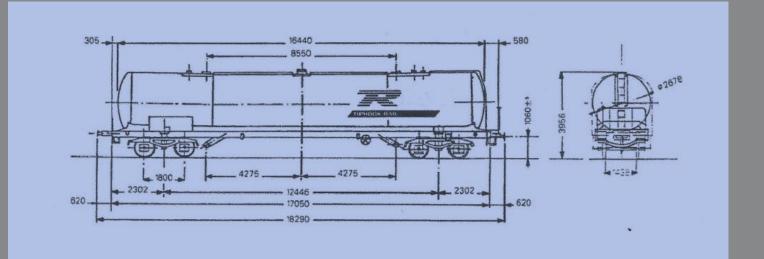

## 90t International Class A tank

Manufacturer Built Registration: Length Over Buffers: Length Of Underframe: Barrel Length: Distance Bogie Centres: Bogie Wheelbase: Tare Weight: Gross Weight: Maximum Payload: Maximum Volume: Useful Volume: Useful Volume: Maximum Speed: Minimum Curve: Loading Gauge: Barrel Diameter: Barrel Diameter: Barrel Discharge Slope: Working Pressure: Allowable Vacuum: Manlid Foot Valve Quick Release P&V Valves Product

## Tank wagon

AFR 1988 Full RIV 18 290mm 17 060mm 16 440mm 12 446mm 1 800mm 25 200kg 90 000kg 64 800kg 91Cubic meters 87.8 cubic meters 100kph 35m W6a 2700mm Carbon steel 2% 2.67 bar 0.3 bar 1 x 18" Progressive Engineering 2 x DN 150 2 x Todo DN 100 Self Sealing 3 x Progressive Engineering White Petroleum products