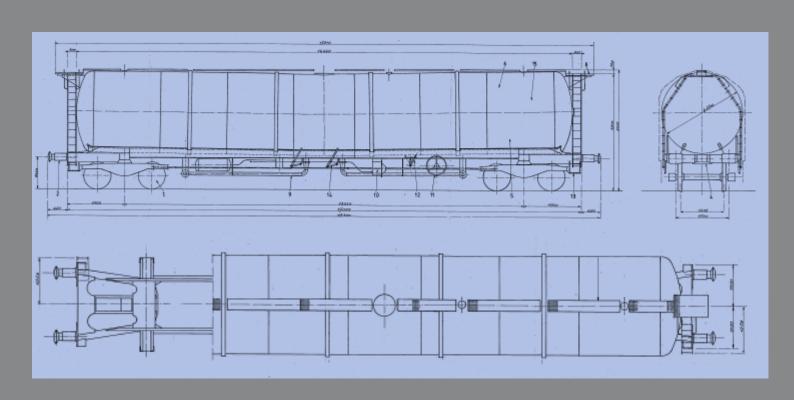

## 90t Class A tank

## Tank wagon

## Manufacturer

Registration:

**Length Over Buffers:** 

Length Of Underframe:

Barrel Length:
Distance Bogie Centres:
Bogie Wheelbase:
Tare Weight:
Gross Weight:

Maximum Payload:

Maximum Volume:

Useful Volume:
Maximum Speed:
Minimum Curve:
Loading Gauge:
Barrel Diameter:

**Barrel Material:** 

Barrel Discharge Slope: Working Pressure: Allowable Vacuum:

Manlid

**Foot Valve** 

Quick Release P&V Valves

**Product** 

Marly (TIPH78200 – TIPH78262) Powell Duffryn (TIPH78263 – TIPH78277 1990-1993

**UK** only

18300mm

17060mm

16460mm

13260mm 1800mm

25200kg

90000kg

64800kg

87.8 cubic meters 100kph

W6a

2700mm

Carbon steel

1.4% 2.67 bar 0.3 bar

1 x 18" Progressive Engineering 2 x DN 100

2 x Avery Hardol Self Sealing

3 x Progressive Engineering White Petroleum products