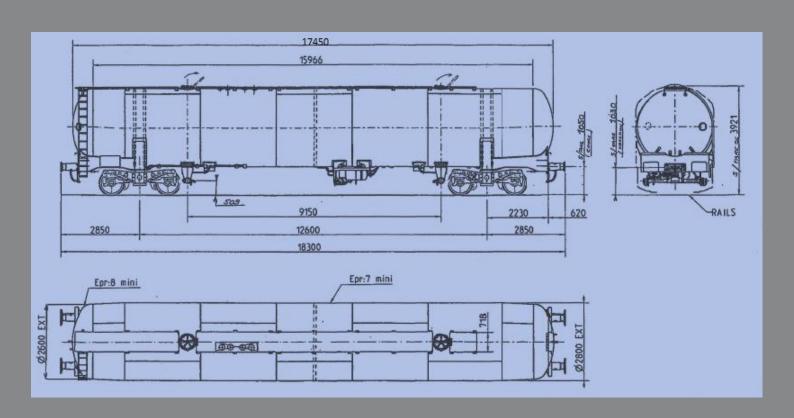

## 102t Class A tank

## Tank wagon

Manufacturer

Built

Registration:

Length Over Buffers:

Length Of Underframe:

Barrel Length:

Distance Bogie Centres:
Bogie Wheelbase:
Tare Weight:
Gross Weight:

Maximum Payload: Maximum Volume:

Useful Volume:

Maximum Speed: Minimum Curve: Loading Gauge: Barrel Diameter:

**Barrel Material:** 

**Barrel Discharge Slope:** 

Working Pressure: Allowable Vacuum: Manlid

Foot Valve

**Quick Release** 

P&V Valves

**Product** 

AFR 2000-2001

UK Domestic only 18 300mm

1 800mm 26 400kg 102 000kg 75 600kg

96 Cubic meters

100kph

70m W6a

P355 NL1Carbon steel

3 bar
0.12 bar
2 x 18" Progressive Engineering
2 x 6" Progressive Engineering
4 x Avery Hardol

4 x Progressive Engineering

White Petroleum products